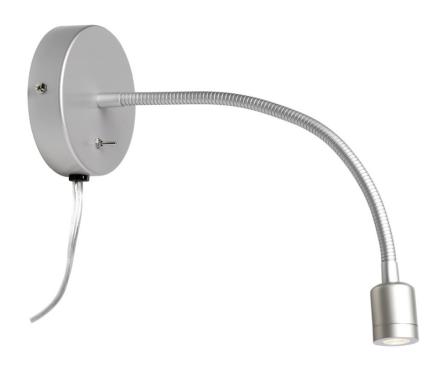

## **DLEDW-263-SV** - LED Wall Lamp-Silver

## LED Wall Lamp, Silver Finish

| Height<br>Width/Length<br>Depth<br>Weight             | 4.5<br>14.5<br>4.5<br>1.1  | No. of Bulbs<br>LED Compatible<br>Total Wattage | 1<br>Integrated LED<br>3                    |
|-------------------------------------------------------|----------------------------|-------------------------------------------------|---------------------------------------------|
| Body Material<br>Finish/Color<br>Type of Finish       | Metal<br>Silver<br>Painted |                                                 |                                             |
| Bulb 1 Amount<br>Bulb 1 Base Type<br>Bulb 1 Max Watt. | 1<br>LED<br>3              | Rated For<br>Voltage                            | Indoor<br>120VAC                            |
| Bulb 1 Included<br>Bulb 1 Lumens<br>Bulb 1 CRI        | Yes<br>210<br>80+          | Approval<br>Warranty<br>Instal Position         | cUL or equivalent<br>5 Year Limited<br>Wall |